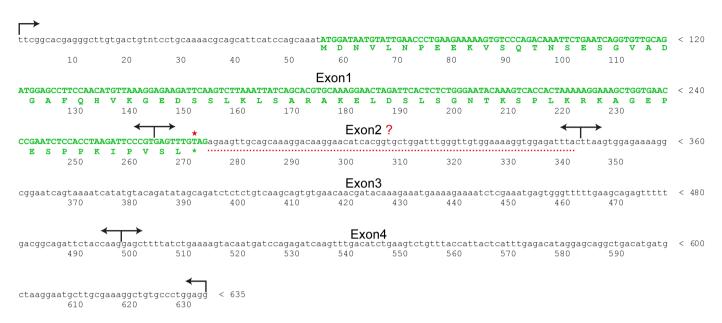

## Expressional characterization of mRNA (guanine-7) methyltransferase (rnmt) during early development of Xenopus laevis

ASHWIN LOKAPALLY, SANJEEVA METIKALA and THOMAS HOLLEMANN\*

**Supplementary Fig. S1.** *Xenopus laevis* cDNA: EST clone BJ062466. cDNA sequence from an EST clone in X. laevis genome. The sequence in green represents the ORF, red star the premature stop codon at the beginning of exon 2 while the arrows in both directions i.e. forward and reverse represent the splicing regions in the 5' and 3' direction.